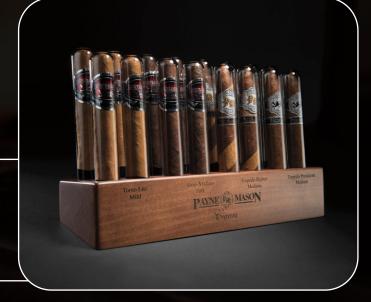

### **Custom Cigar Bands**

- Custom Designed Cigar Band
- (200) Custom Printed Cigar Bands
- (32) 100% Handmade Cigars Encased in Glass
- (1) 16 Count Solid Walnut Counter Display
- (1) 5x7 Framed Cigar Menu
- Digital Cigar Menu File

### **Package Cost**

- Complete Package Cost: \$1,049
- Cigar Reorder Cost: \$14.68 each (MSRP: \$19.75)

### **Counter Display**

- Displays 16 Cigars / 4 of each
- Dimensions 12x3x2.5