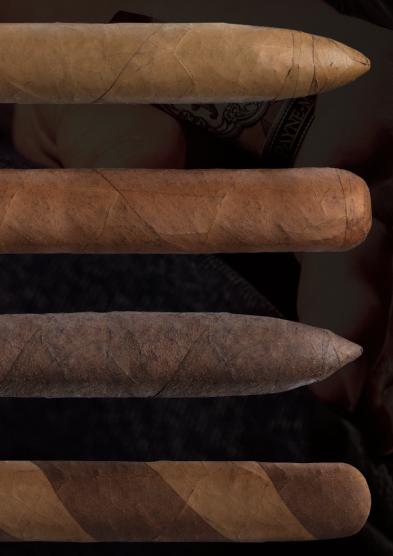

#### TORPEDO GOLDEN / 6x50 Mild

A silky smooth, 5-year aged Connecticut Shade Grown wrapper; smooth and creamy with a nutty finish.

#### SIGLO 6 / 6x52 Medium-Full

Sophisticated complexity, with significant Nicaraguan influences, encased in a rare 6-year aged Corojo Wrapper.

#### TORPEDO MADURO / 6x50 Full

A dark 8-year naturally aged, rich and oily Dominican Maduro wrapper; a complex character with a smooth chocolate and coffee finish.

#### TORITO BARBER / 6x52 Mild-Medium

A combined 5-year aged Connecticut Shade Naturalwrapper and 6-year aged Dominican Corojo wrapper, slightly spicy, complex and nutty.